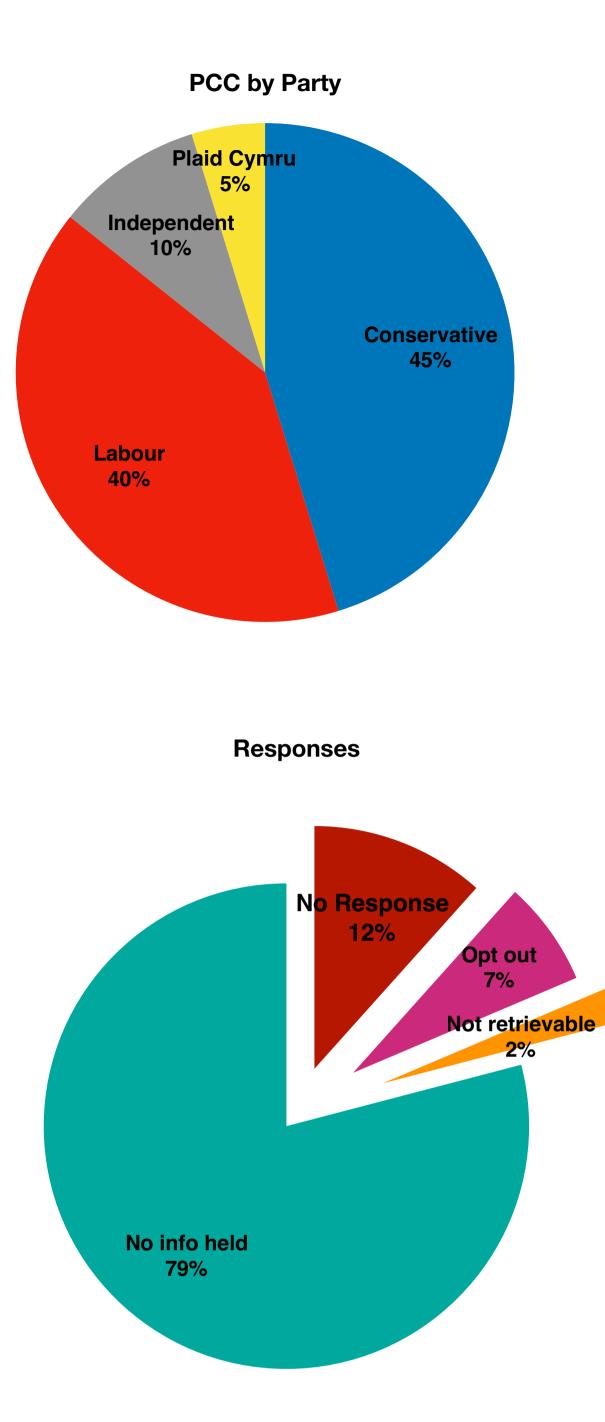

Police & DWP Disclosure

| Force               | Response          | PCC Party      | Notes                                     |
|---------------------|-------------------|----------------|-------------------------------------------|
| Avon and Somerset   | No info held      | Independent    |                                           |
| Bedfordshire        | No info held      | Conservative   |                                           |
| Cambridgeshire      | No info held      | Conservative   |                                           |
| Cheshire            | No info held      | Labour         |                                           |
| City of London      | NO REPONSE        | N/A            | City of London Corporation                |
| Cleveland           | Cost/time opt out |                | No Policies & Proceedures                 |
| Cumbria             | No info held      | Conservative   |                                           |
|                     | No info held      | Labour         |                                           |
| Derbyshire          | No info held      | Conservative   |                                           |
| Devon and Cornwall  |                   |                |                                           |
| Dorset              | No info held      | Independent    |                                           |
| Durham              | Not retrievable   |                |                                           |
| Dyfed-Powys         | No info held      | Plaid Cymru    |                                           |
| Essex               | No info held      | Conservative   | DWP status not a police matter            |
| Gloucestershire     | No info held      | Independent    |                                           |
| Greater Manchester  | No info held      | Mayor - Labour |                                           |
| Gwent               | No info held      | Labour         | No DWP directive in Public Order Policing |
| Hampshire           | No info held      | Conservative   |                                           |
| Hertfordshire       | No info held      | Conservative   |                                           |
| Humberside          | NO REPONSE        | Labour         |                                           |
| Kent                | No info held      | Conservative   |                                           |
| Lancashire          | Cost/time opt out | Labour         |                                           |
| Leicestershire      | No info held      | Labour         |                                           |
| Lincolnshire        | No info held      | Conservative   |                                           |
| Merseyside          | No info held      | Independent    |                                           |
| Metropolitan Police | No info held      | Mayor - Labour |                                           |
| Norfolk             | NO REPONSE        | Conservative   |                                           |
| North Wales         | No info held      | Plaid Cymru    |                                           |
| Northamptonshire    | No info held      | Labour         |                                           |
| Northumbria         | NO REPONSE        | Labour         |                                           |
| North Yorkshire     | No info held      | Conservative   |                                           |
| Nottinghamshire     | No info held      | Labour         |                                           |
| South Wales         | No info held      | Labour - Co op |                                           |
| South Yorkshire     | No info held      | Labour         |                                           |
| Staffordshire       | Cost/time opt out |                |                                           |
| Suffolk             | No info held      | Conservative   | No Policies & Proceedures                 |
| Surrey              | NO RESPONSE       | Conservative   |                                           |
| Sussex              | No info held      | Conservative   |                                           |
|                     | No info held      | Conservative   |                                           |
| Thames Valley       |                   |                |                                           |
| Warwickshire        | No info held      | Conservative   |                                           |
| West Mercia         | No info held      | Conservative   |                                           |
| West Midlands       | No info held      | Labour         |                                           |
| West Yorkshire      | No info held      | Labour         |                                           |
| Wiltshire           | No info held      | Conservative   |                                           |
| Conservative        | 19                |                |                                           |
| Labour              | 17                |                |                                           |
| Independent         | 4                 |                |                                           |
| Plaid Cymru         | 2                 |                |                                           |
|                     |                   |                |                                           |
| No Response         | 5                 |                |                                           |
| Cost/time opt out   | 3                 |                |                                           |
| Not retrievable     | 1                 |                |                                           |
| No info held        | 34                |                |                                           |